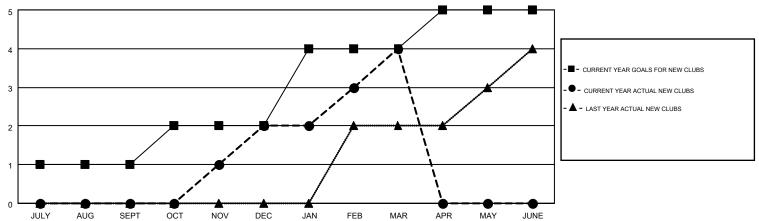

## MONTHLY MEMBERSHIP PROGRESS REPORT

Results as of: 3/31/2015 **LOCATION: GREECE** 

Multiple District 117

**ELENA APPIANI** GMT CA 4

|               |                  | Clubs             |                  |                  | Members               |                    |                                        |                    |                  |
|---------------|------------------|-------------------|------------------|------------------|-----------------------|--------------------|----------------------------------------|--------------------|------------------|
|               | RESU             | LTS FOR 2014-2015 | i                |                  | RESULTS FOR 2014-2015 |                    |                                        |                    |                  |
| QUARTER       | NEW CLUB<br>GOAL | NEW CLUBS         | DROPPED<br>CLUBS | NET<br>GAIN/LOSS | QUARTER               | NEW MEMBER<br>GOAL | CHARTER AND<br>NEW<br>MEMBERS<br>ADDED | DROPPED<br>MEMBERS | NET<br>GAIN/LOSS |
| JULY/AUG/SEPT | 1                | 0                 | 0                | 0                | JULY/AUG/SEPT         | 0                  | 20                                     | 91                 | -71              |
| OCT/NOV/DEC   | 1                | 2                 | 2                | 0                | OCT/NOV/DEC           | 35                 | 102                                    | 191                | -89              |
| JAN/FEB/MAR   | 2                | 2                 | 0                | 2                | JAN/FEB/MAR           | 75                 | 137                                    | 39                 | 98               |
| APR/MAY/JUNE  | 1                | 0                 | 0                | 0                | APR/MAY/JUNE          | 15                 | 0                                      | 0                  | 0                |

## GOALS AND ACTUAL NEW CLUBS CUMULATIVE