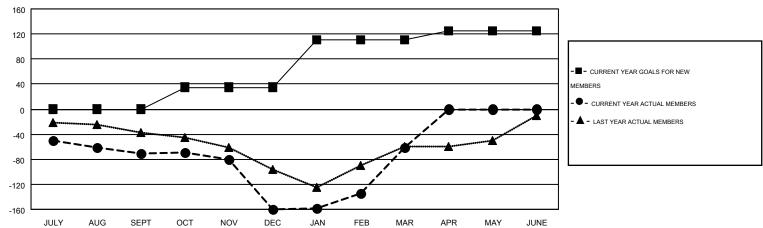

## MONTHLY MEMBERSHIP PROGRESS REPORT

Results as of: 3/31/2015 **LOCATION: GREECE** 

Multiple District 117

**ELENA APPIANI** GMT CA 4

|               |                  | Clubs             |                  |                  | Members               |                    |                                        |                    |                  |
|---------------|------------------|-------------------|------------------|------------------|-----------------------|--------------------|----------------------------------------|--------------------|------------------|
|               | RESU             | LTS FOR 2014-2015 | i                |                  | RESULTS FOR 2014-2015 |                    |                                        |                    |                  |
| QUARTER       | NEW CLUB<br>GOAL | NEW CLUBS         | DROPPED<br>CLUBS | NET<br>GAIN/LOSS | QUARTER               | NEW MEMBER<br>GOAL | CHARTER AND<br>NEW<br>MEMBERS<br>ADDED | DROPPED<br>MEMBERS | NET<br>GAIN/LOSS |
| JULY/AUG/SEPT | 1                | 0                 | 0                | 0                | JULY/AUG/SEPT         | 0                  | 20                                     | 91                 | -71              |
| OCT/NOV/DEC   | 1                | 2                 | 2                | 0                | OCT/NOV/DEC           | 35                 | 102                                    | 191                | -89              |
| JAN/FEB/MAR   | 2                | 2                 | 0                | 2                | JAN/FEB/MAR           | 75                 | 137                                    | 39                 | 98               |
| APR/MAY/JUNE  | 1                | 0                 | 0                | 0                | APR/MAY/JUNE          | 15                 | 0                                      | 0                  | 0                |

## GOALS AND ACTUAL MEMBERS CUMULATIVE

| DROPPED CLUBS: 2  DROPPED MEMBERS |           | 48 CLUBS OF 96 ADDED 1 OR MORE NEW MEMBERS | GENDER DISTRIBUT  MALE  FEMALE | 1,087 (45.46%)<br>1,304 (54.54%) |     |
|-----------------------------------|-----------|--------------------------------------------|--------------------------------|----------------------------------|-----|
| DECEASED                          | 10<br>32  | CLICK HERE FOR HEALTH                      | FAMILY UNIT MEMBERS            |                                  | 279 |
| CLUB CANCELLED OTHER              | 32<br>279 | ASSESSMENT DATA                            | HEAD OF HOUSEHOLD              |                                  | 135 |
| TOTAL                             | 321       |                                            | NON-HEAD OF HOUSEHOLD          | 144                              |     |